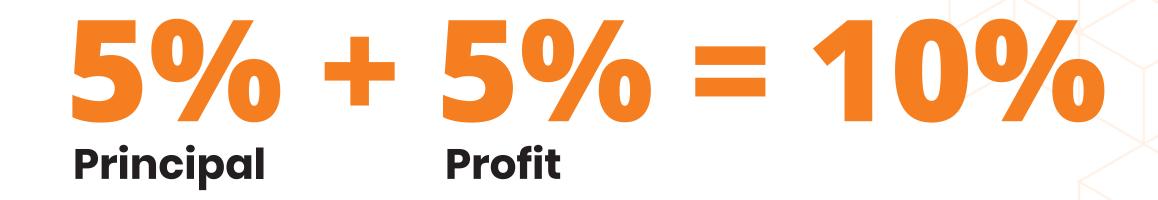

### Criteria

- THE AMOUNT SHOULD BE IN MULTIPLES OF RS.10,000 FOR E.G. 10,000, 20,000, 30,000 AND SO ON
- IF ANY CLIENT DEPOSIT RS. 1,00,000 IN RIGHT CAPITAL THEY WILL GET 5% (I.E RS 5000) PER MONTH AT DEPOSITED AMOUNT FOR 20 MONTH